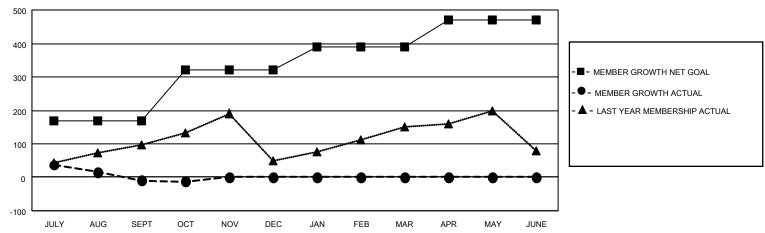

#### GOALS AND ACTUAL MEMBERS CUMULATIVE

| DROPPED CLUBS: 3 |     | 35 CLUBS OF 88 ADDED 1 OR<br>MORE NEW MEMBERS | GENDER DISTRIBUTION                 |                                  |  |
|------------------|-----|-----------------------------------------------|-------------------------------------|----------------------------------|--|
|                  |     |                                               | MALE<br>FEMALE                      | 1,270 (55.82%)<br>1,005 (44.18%) |  |
| DROPPED MEMBERS  |     |                                               | NON BINARY PREFER NOT TO ANSWER     | 0 (0.00%)<br>0 (0.00%)           |  |
| DECEASED         | 5   |                                               | THE EKNOT TO ANOWER                 | 0 (0.0070)                       |  |
| CLUB CANCELLED   | 47  | CLICK HERE FOR CUMULATIVE                     | TOTAL FAMILY UNIT MEMBERS           | 204                              |  |
| OTHER            | 97  | MEMBERSHIP DATA                               |                                     |                                  |  |
| TOTAL            | 149 |                                               | FAMILY MEMBERS PAYING HALF DUES 114 |                                  |  |
|                  |     |                                               |                                     |                                  |  |

## District 404 B2

| Clubs RESULTS FOR 2022-2023 |   |   |   | Members RESULTS FOR 2022-2023 |     |     |     |
|-----------------------------|---|---|---|-------------------------------|-----|-----|-----|
|                             |   |   |   |                               |     |     |     |
| JULY/AUG/SEPT               | 4 | 3 | 3 | JULY/AUG/SEPT                 | 170 | 122 | 119 |
| OCT/NOV/DEC                 | 3 | 0 | 0 | OCT/NOV/DEC                   | 150 | 31  | 30  |
| JAN/FEB/MAR                 | 2 | 0 | 0 | JAN/FEB/MAR                   | 70  | 0   | 0   |
| APR/MAY/JUNE                | 1 | 0 | 0 | APR/MAY/JUNE                  | 80  | 0   | 0   |