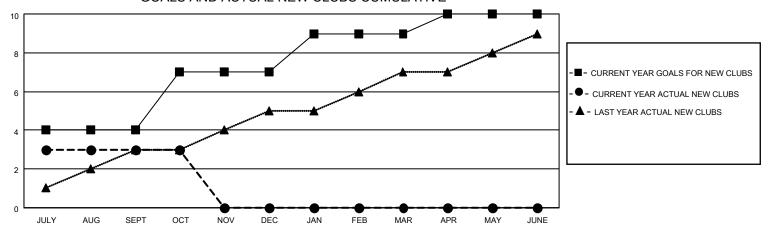

### GOALS AND ACTUAL NEW CLUBS CUMULATIVE

## District 404 B2

| Clubs RESULTS FOR 2022-2023 |   |   |   | Members RESULTS FOR 2022-2023 |     |     |     |
|-----------------------------|---|---|---|-------------------------------|-----|-----|-----|
|                             |   |   |   |                               |     |     |     |
| JULY/AUG/SEPT               | 4 | 3 | 3 | JULY/AUG/SEPT                 | 170 | 122 | 119 |
| OCT/NOV/DEC                 | 3 | 0 | 0 | OCT/NOV/DEC                   | 150 | 31  | 30  |
| JAN/FEB/MAR                 | 2 | 0 | 0 | JAN/FEB/MAR                   | 70  | 0   | 0   |
| APR/MAY/JUNE                | 1 | 0 | 0 | APR/MAY/JUNE                  | 80  | 0   | 0   |